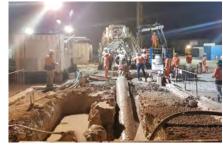

## Project Details

Installation of 2130 m of 24" gas pipeline which was welded and laid on the sea bed, and a parallel 225 mm HDPE duct for fibre optic cable (FOC).

Shore approach installation of 550 m 24" gas pipeline & 2 nos. of parallel 450 mm HDPE ducts for power cables.