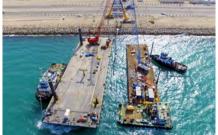

## Project Details

Installation of 2130 m of 24" gas pipeline which was welded and laid on the sea bed, and a parallel 225 mm HDPE duct for fibre optic cable (FOC).

Shore approach installation of 550 m 24" gas pipeline & 2 nos. of parallel 450 mm HDPE ducts for power cables.

Rig Type : 350 Ton Drilling Rig

Marine Equipment : Spud barges, multicats, tugs,

speed boats and divers