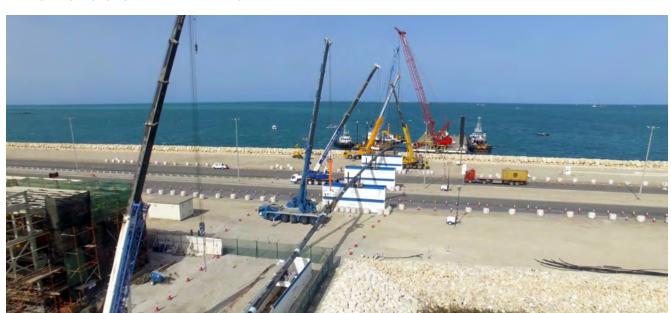

## Project Details

Installation of 2130 m of 24" gas pipeline which was welded and laid on the sea bed, and a parallel 225 mm HDPE duct for fibre optic cable (FOC).

Shore approach installation of 550 m 24" gas pipeline & 2 nos. of parallel 450 mm HDPE ducts for power cables.

Rig Type : 350 Ton Drilling Rig

Marine Equipment : Spud barges, multicats, tugs,

speed boats and divers