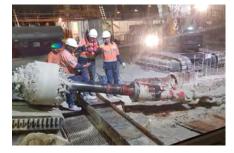

## Project Details

Installation of 2130 m of 24" gas pipeline which was welded and laid on the sea bed, and a parallel 225 mm HDPE duct for fibre optic cable (FOC).

Shore approach installation of 550 m 24" gas pipeline & 2 nos. of parallel 450 mm HDPE ducts for power cables.