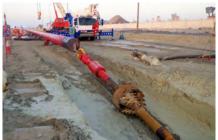

#### **Project Details**

Installation of 625 m of 24" gas pipeline and a parallel 225 mm HDPE duct for fibre optic cable (FOC).

Rig Type: 350 Ton Drilling Rig