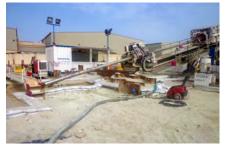

#### **Project Details**

Installation of 625 m of 24" gas pipeline and a parallel 225 mm HDPE duct for fibre optic cable (FOC).

Rig Type: 350 Ton Drilling Rig