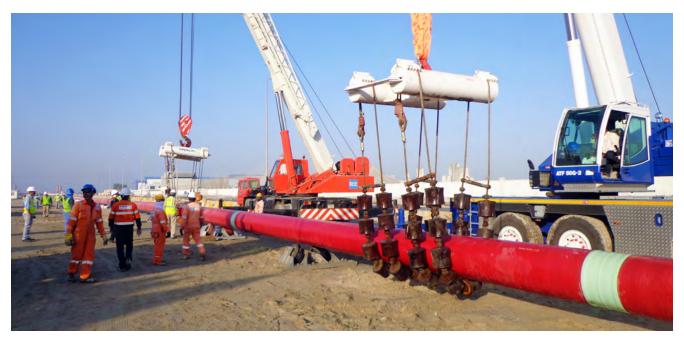

#### **Project Details**

Installation of 625 m of 24" gas pipeline and a parallel 225 mm HDPE duct for fibre optic cable (FOC).

Rig Type: 350 Ton Drilling Rig