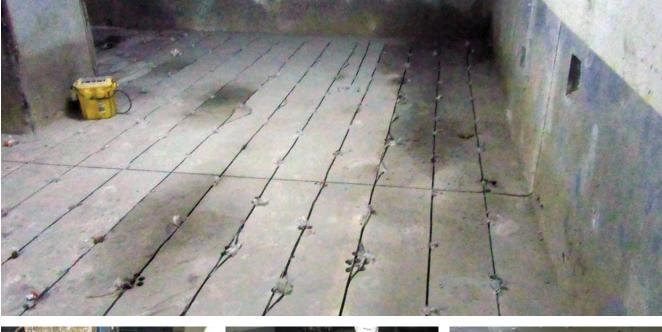

## **Project Details**

| <u>Micropiles</u>    |               |
|----------------------|---------------|
| Length               | : 15 m        |
| Number of piles      | : 312         |
| Total length drilled | : 4,680 m     |
| Cement               | : 233.5 tons  |
| TAM Grouting         |               |
| Grouting pipes       | : 582 nos.    |
| Pipe length          | : 3.5 - 4.5 m |
|                      | . 0.0 - 4.0 m |
| 1 0                  | : 2,132 m     |

Through the TAM valves 136,609 litres of grout were permeated through the surrounding soil.

Area of treatment : 1,832 m<sup>2</sup>