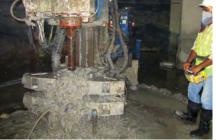

## **Project Details**

| <u>Micropiles</u>    |               |
|----------------------|---------------|
| Length               | : 15 m        |
| Number of piles      | : 312         |
| Total length drilled | : 4,680 m     |
| Cement               | : 233.5 tons  |
| TAM Grouting         |               |
| Grouting pipes       | : 582 nos.    |
| Pipe length          | : 3.5 - 4.5 m |
|                      | . 0.0 - 4.0 m |
| 1 0                  | : 2,132 m     |