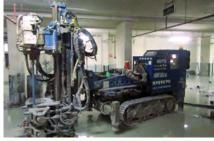

## **Project Details**

| <u>Micropiles</u>    |               |
|----------------------|---------------|
| Length               | : 15 m        |
| Number of piles      | : 312         |
| Total length drilled | : 4,680 m     |
| Cement               | : 233.5 tons  |
| TAM Grouting         |               |
| Grouting pipes       | : 582 nos.    |
| Pipe length          | : 3.5 - 4.5 m |
|                      | . 0.0 - 4.0 m |
| 1 0                  | : 2,132 m     |