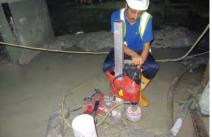

## **Project Details**

| <u>Micropiles</u>    |               |
|----------------------|---------------|
| Length               | : 15 m        |
| Number of piles      | : 312         |
| Total length drilled | : 4,680 m     |
| Cement               | : 233.5 tons  |
| TAM Grouting         |               |
| Grouting pipes       | : 582 nos.    |
| Pipe length          | : 3.5 - 4.5 m |
|                      | . 0.0 - 4.0 m |
| 1 0                  | : 2,132 m     |