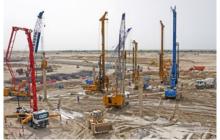

## Project Details

Main Piles

1000 mm dia. : 346 nos., to depths of 15.75 to 23.6 m 900 mm dia. : 201 nos., to depths of 17.8 to 23.6 m 750 mm dia. : 831nos., to depths of 15.75 to 23.6 m 600 mm dia. : 485 nos., to depths of 17.8 to 23.6 m

Total length drilled : 44,112.5 LM

Concrete volume : 20,158 m<sup>3</sup> Reinforcement steel: 3,572 tons Excavation volume: 22,951 m<sup>3</sup>