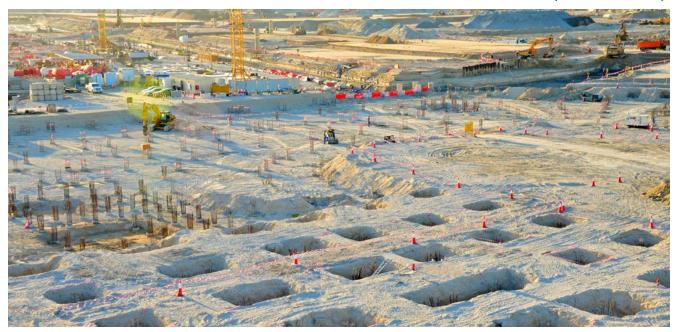

## Project Details

Main Piles

1000 mm dia. : 346 nos., to depths of 15.75 to 23.6 m 900 mm dia. : 201 nos., to depths of 17.8 to 23.6 m 750 mm dia. : 831nos., to depths of 15.75 to 23.6 m 600 mm dia. : 485 nos., to depths of 17.8 to 23.6 m

Total length drilled : 44,112.5 LM

Concrete volume : 20,158 m<sup>3</sup> Reinforcement steel: 3,572 tons Excavation volume: 22,951 m<sup>3</sup>

### Stone Columns

Diameter : 800 mm Depth : 7.5 to 11.0 m Total linear meter : 137,805.5 LM

Yas South Integrated Destination Resort is a visionary entertainment resort district located on the southern tip of Yas Island which includes two hotels, 35,000 m<sup>2</sup> of waterfront retail and restaurants situated along a boardwalk promenade, a state-of-the-art multi-purpose arena, gardens and plazas.