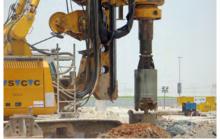

## Project Details

Type of Work : Piling Works

Number of Piles : 4,402 nos.

Reinforcement Steel : 7,655.38 tons

Concrete Volume : 116,984.14 m³

Total Drilled Length : 110,050 m