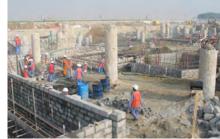

## Project Details

Type of Work : Piling Works

Number of Piles : 4,402 nos.

Reinforcement Steel : 7,655.38 tons

Concrete Volume : 116,984.14 m³

Total Drilled Length : 110,050 m