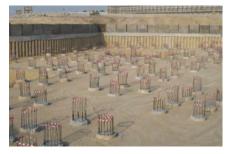

## Project Details

Type of Work : Piling Works

Number of Piles : 4,402 nos.

Reinforcement Steel : 7,655.38 tons

Concrete Volume : 116,984.14 m³

Total Drilled Length : 110,050 m