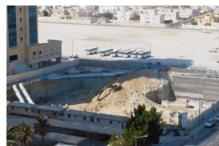

#### Project Details

Dewatering works

Secant pile shoring : 332 LM
Excavation & disposal : 85,576 m³
1500 mm dia. piles : 128 nos.
1200 mm dia. piles : 24 nos.
900 mm dia. piles : 24 nos.
750 mm dia. piles : 106 nos.

Fraser Suites is a 46 level, high-rise tower (3B + G + M + 46F), developed by Rabban Hospitality. The tower, designed in the Art-Deco style, houses 396 Gold-Standard serviced apartments.