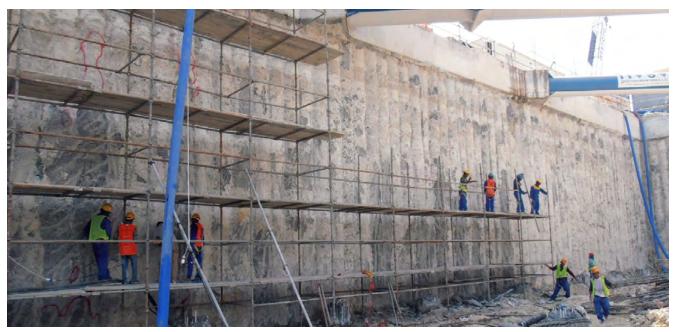

#### Project Details

Dewatering works

Secant pile shoring : 332 LM
Excavation & disposal : 85,576 m³
1500 mm dia. piles : 128 nos.
1200 mm dia. piles : 24 nos.
900 mm dia. piles : 24 nos.
750 mm dia. piles : 106 nos.