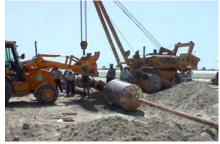

## HORIZONTAL DIRECTIONAL DRILLING

## Project Details

The first such project in the Middle East, the objective was to link Abu Dhabi mainland (free port area) to Lulu Island with twin 32" diameter steel pipelines.

Rig Type : 400 Ton Drill Rig

No. of Crossings : 2

Length of Crossing: 900 m each

Drilling Depth : 20 m (under the sea bed)