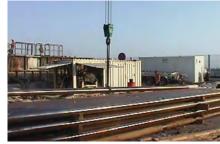

## HORIZONTAL DIRECTIONAL DRILLING

## Project Details

The first such project in the Middle East, the objective was to link Abu Dhabi mainland (free port area) to Lulu Island with twin 32" diameter steel pipelines.

Rig Type : 400 Ton Drill Rig

No. of Crossings : 2

Length of Crossing: 900 m each

Drilling Depth : 20 m (under the sea bed)