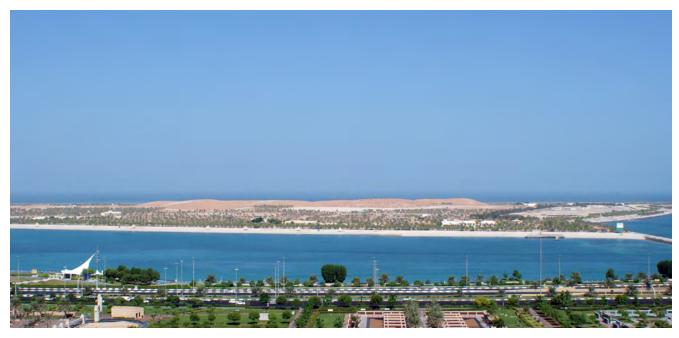

## Lulu Island Water Supply and Storage Facility

**UTILITIES - WATER • LARGE DIAMETER HDD** 

## Project Details

The first such project in the Middle East, the objective was to link Abu Dhabi mainland (free port area) to Lulu Island with twin 32" diameter steel pipelines.

Rig Type : 400 Ton Drill Rig

No. of Crossings : 2

Length of Crossing: 900 m each

Drilling Depth : 20 m (under the sea bed)