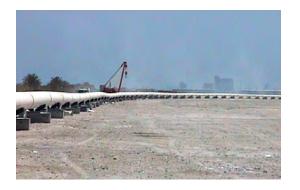

## Project Details

The first such project in the Middle East, the objective was to link Abu Dhabi mainland (free port area) to Lulu Island with twin 32" diameter steel pipelines.

Rig Type : 400 Ton Drill Rig

No. of Crossings : 2

Length of Crossing: 900 m each

Drilling Depth : 20 m (under the sea bed)