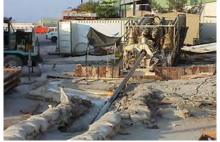

## HORIZONTAL DIRECTIONAL DRILLING

## Project Details

The first such project in the Middle East, the objective was to link Abu Dhabi mainland (free port area) to Lulu Island with twin 32" diameter steel pipelines.

Rig Type : 400 Ton Drill Rig

No. of Crossings : 2

Length of Crossing: 900 m each

Drilling Depth : 20 m (under the sea bed)